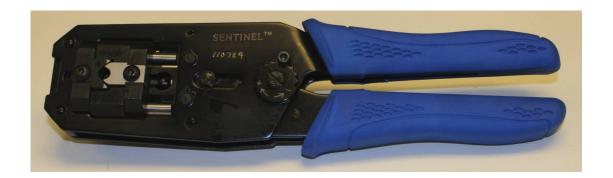

## **RJ45** (Modular Plug) Crimp Tool

(for use in crimping shielded RJ45 connectors)

**Dimensions:** 8.58" Length

2.39" Width Max 1.72" Depth Max

Weight: 1.45 lbs nominal

**Style:** Ratchet-Cycling Crimp Tool

**Manufacturer:** Sentinel Connector Systems Inc

1953 Stanton St. York, PA 17404 *P/N 110729* 

Note: Refer to PIC Wire & Cable Cal-110729 Instruction sheet for calibration instructions.