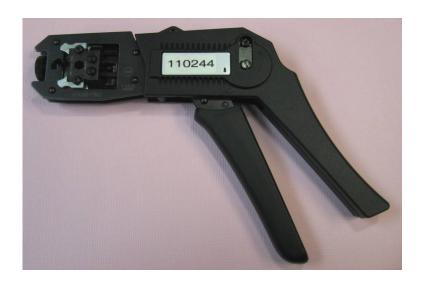

## **RJ45** (Modular Plug) Crimp Tool

(for crimping PIC RJ45 shielded Plug connectors)

**Dimensions:** 7.88" Length

5.91" Height 1.97" Width

Weight: 1.12 lbs nominal

**Style:** Ratchet-Cycling Crimp Tool

**Manufacturer:** Molex Inc.